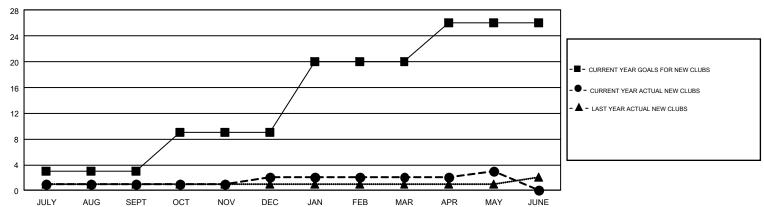

## GMT Constitutional Area 1, Group G

GMT: WILLIAM PHILLIPI

REPORT DOES NOT INCLUDE CLUBS IN UNDISTRICTED AREAS.

| Clubs                 |               |           |               | Members               |                           |                         |                                              |  |
|-----------------------|---------------|-----------|---------------|-----------------------|---------------------------|-------------------------|----------------------------------------------|--|
| RESULTS FOR 2017-2018 |               |           |               | RESULTS FOR 2017-2018 |                           |                         |                                              |  |
| QUARTER               | NEW CLUB GOAL | NEW CLUBS | DROPPED CLUBS | QUARTER               | MEMBER GROWTH NET<br>GOAL | MEMBER GROWTH<br>ACTUAL | DROPPED MEMBERS ACTUAL (including transfers) |  |
| JULY/AUG/SEPT         | 3             | 1         | 8             | JULY/AUG/SEPT         | 62                        | 420                     | 610                                          |  |
| OCT/NOV/DEC           | 6             | 1         | 6             | OCT/NOV/DEC           | 190                       | 352                     | 627                                          |  |
| JAN/FEB/MAR           | 11            | 0         | 5             | JAN/FEB/MAR           | 281                       | 558                     | 536                                          |  |
| APR/MAY/JUNE          | 6             | 1         | 1             | APR/MAY/JUNE          | 26                        | 360                     | 370                                          |  |

## GOALS AND ACTUAL NEW CLUBS CUMULATIVE

| DROPPED CLUBS: 20  DROPPED MEMBERS |       | 424 CLUBS OF 793 ADDED 1 OR MORE<br>NEW MEMBERS | GENDER DISTI<br>MALE<br>FEMALE  | 12,223 (68.46%)<br>5,632 (31.54%) |       |
|------------------------------------|-------|-------------------------------------------------|---------------------------------|-----------------------------------|-------|
| DECEASED                           | 267   | CLICK HERE FOR CUMULATIVE                       | TOTAL FAMILY UNIT MEMBERS       |                                   | 3,977 |
| CLUB CANCELLED 84 OTHER 1,790      |       | MEMBERSHIP DATA                                 | FAMILY MEMBERS PAYING HALF DUES |                                   | 2,035 |
|                                    |       |                                                 |                                 |                                   | 2,035 |
| TOTAL                              | 2,141 |                                                 |                                 |                                   |       |