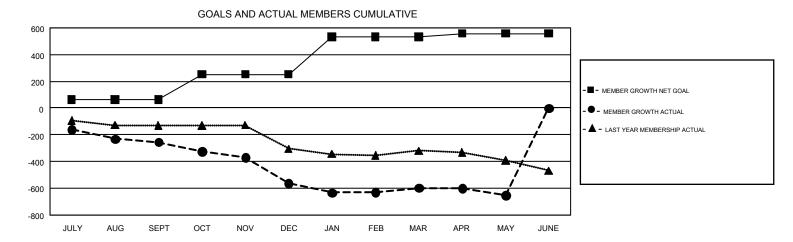

## GMT Constitutional Area 1, Group G

GMT: WILLIAM PHILLIPI

REPORT DOES NOT INCLUDE CLUBS IN UNDISTRICTED AREAS.

| Clubs                 |               |           |               | Members               |                           |                         |                                              |  |
|-----------------------|---------------|-----------|---------------|-----------------------|---------------------------|-------------------------|----------------------------------------------|--|
| RESULTS FOR 2017-2018 |               |           |               | RESULTS FOR 2017-2018 |                           |                         |                                              |  |
| QUARTER               | NEW CLUB GOAL | NEW CLUBS | DROPPED CLUBS | QUARTER               | MEMBER GROWTH NET<br>GOAL | MEMBER GROWTH<br>ACTUAL | DROPPED MEMBERS ACTUAL (including transfers) |  |
| JULY/AUG/SEPT         | 3             | 1         | 8             | JULY/AUG/SEPT         | 62                        | 420                     | 610                                          |  |
| OCT/NOV/DEC           | 6             | 1         | 6             | OCT/NOV/DEC           | 190                       | 352                     | 627                                          |  |
| JAN/FEB/MAR           | 11            | 0         | 5             | JAN/FEB/MAR           | 281                       | 558                     | 536                                          |  |
| APR/MAY/JUNE          | 6             | 1         | 1             | APR/MAY/JUNE          | 26                        | 360                     | 370                                          |  |

## GOALS AND ACTUAL NEW CLUBS CUMULATIVE

| DROPPED CLUBS: 20  DROPPED MEMBERS |       | 424 CLUBS OF 793 ADDED 1 OR MORE<br>NEW MEMBERS | GENDER DISTI<br>MALE<br>FEMALE  | 12,223 (68.46%)<br>5,632 (31.54%) |       |
|------------------------------------|-------|-------------------------------------------------|---------------------------------|-----------------------------------|-------|
| DECEASED                           | 267   | CLICK HERE FOR CUMULATIVE                       | TOTAL FAMILY UNIT MEMBERS       |                                   | 3,977 |
| CLUB CANCELLED 84 OTHER 1,790      |       | MEMBERSHIP DATA                                 | FAMILY MEMBERS PAYING HALF DUES |                                   | 2,035 |
|                                    |       |                                                 |                                 |                                   | 2,035 |
| TOTAL                              | 2,141 |                                                 |                                 |                                   |       |